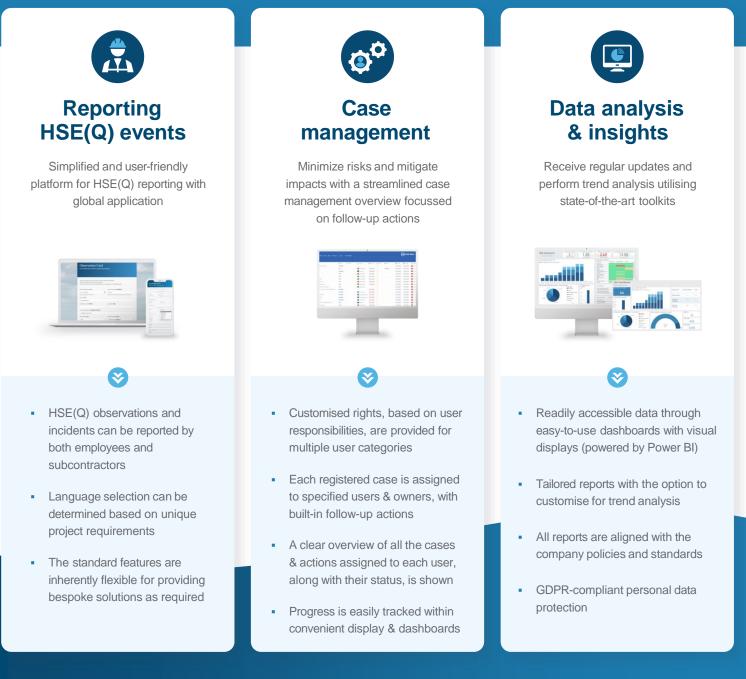

## Your frontline HSE(Q) tool

PEAK SHIELD is an intuitive and easily accessible HSE(Q) reporting and management tool, designed to ensure transparency and enhance performance tracking for all stakeholders.

The tool offers flexibility to fit project and company requirements, providing clear insights into case statuses and case management flow.

Focused on accountability and ownership, PEAK SHIELD streamlines case management for efficient action implementation and progress tracking.